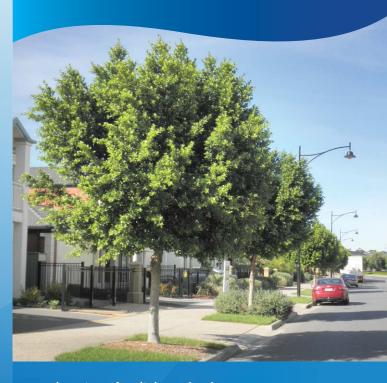

## Option 3: Both sides

Jerilderie Red Brachychiton Brachychiton populneus x acerifolius 'Jerilderie Red'

This is a medium sized evergreen shade tree up to 8m high, offering glossy dark green foliage and pretty clusters of red, bell-shaped flowers in Summer.

This tree is bird attracting.

To register your vote for which options you prefer for your street, scan here using your mobile phone or smart device:

or visit: www.salisbury.sa.gov.au/treeprogram

If you have any questions, please contact the project team on 1300 67 65 03 or consultation@salisburytrees.com.au