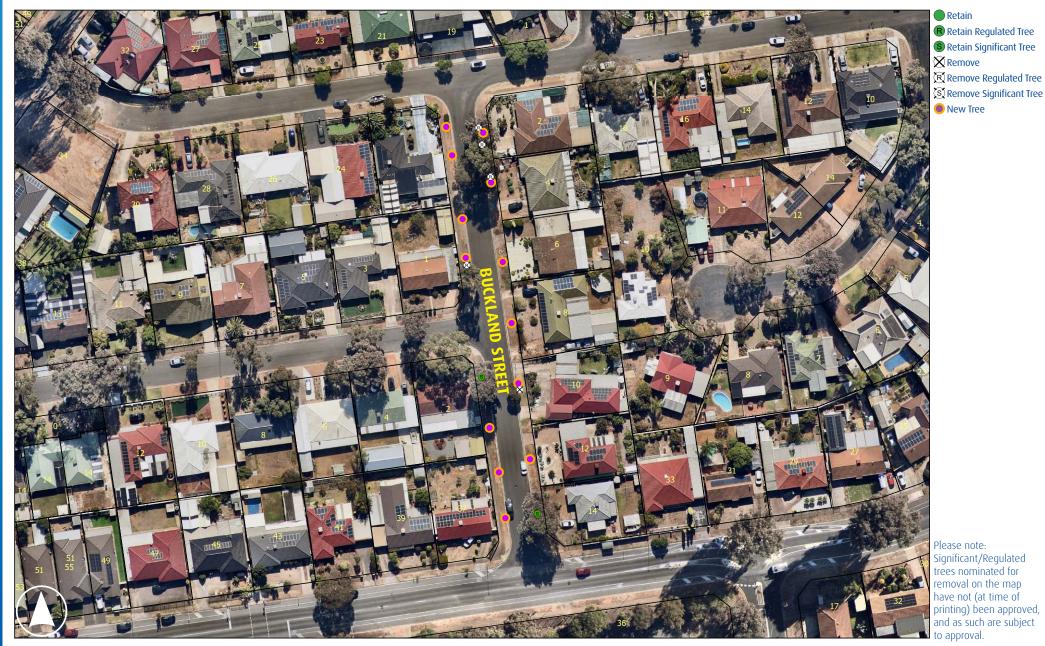

# Street Tree Renewal Program

**Community Information** 

**Buckland Street, Parafield Gardens** 

The City of Salisbury **invites you to vote** for which street tree species will be planted within your street.

Please find enclosed information relating to proposed tree species, trees to be removed, trees to be retained and new plantings.

- www.salisbury.sa.gov.au/treeprogram
- (\*) 1300 67 65 03
- ☑ consultation@salisburytrees.com.au

## Street Tree Renewal Program Community Information Buckland Street, Parafield Gardens

Please note: Significant/Regulated trees nominated for removal on the map have not (at time of printing) been approved,