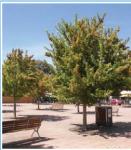

## **Option 2:** Both sides

Trident Maple Acer buergerianum

A deciduous tree, up to 8m in height. It has a rounded, dense canopy of bright green foliage that turns yellow, orange and red in autumn. This tree tolerates a wide range of soil and climatic conditions. This tree is recommended for small verges and approved under powerlines. Local example: Civic Square, Salisbury.