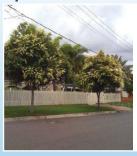

## **Option 1:** Both sides

Ivory Curl Tree Buckinghamia celsissima

An evergreen tree, up to 8m in height, with glossy, green leaves and cream brush-like flowers that appear in summer through to autumn. This tree will tolerate a wide range of soil and climatic conditions. It is recommended for small verges and is bird attracting.

Local example: Suffolk Avenue, Brahma Lodge.