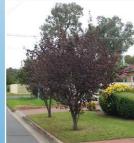

# Option 2: Both sides

Ornamental Plum Prunus cerasifera 'Nigra

> A deciduous tree, up to 5m in height, with a vaseshaped canopy. It has dark purple foliage and pink flowers that appear in spring, and tolerates a wide range of soil conditions. This tree is recommended for small verges and approved under powerlines. Local example: Goodall Crescent, Salisbury.