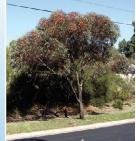

#### Coral Gum Eucalyptus torquata

An evergreen tree, up to 8m in height, with an open crown of grey-green foliage. It has a rough dark trunk and showy orange-pink flowers for most of the year. This tree is recommended for small verges and is bird attracting.

Local example: Devoncourt Avenue, Ingle Farm.