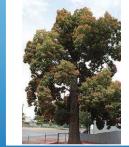

## **Option 3:** Both sides

Jerilderie Red Brachychiton Brachychiton populneus x acerifolius 'Jerilderie Red'

This is a medium sized evergreen shade tree up to 8m high, offering glossy dark green foliage and pretty clusters of red, bell-shaped flowers in Summer. This tree is bird attracting.