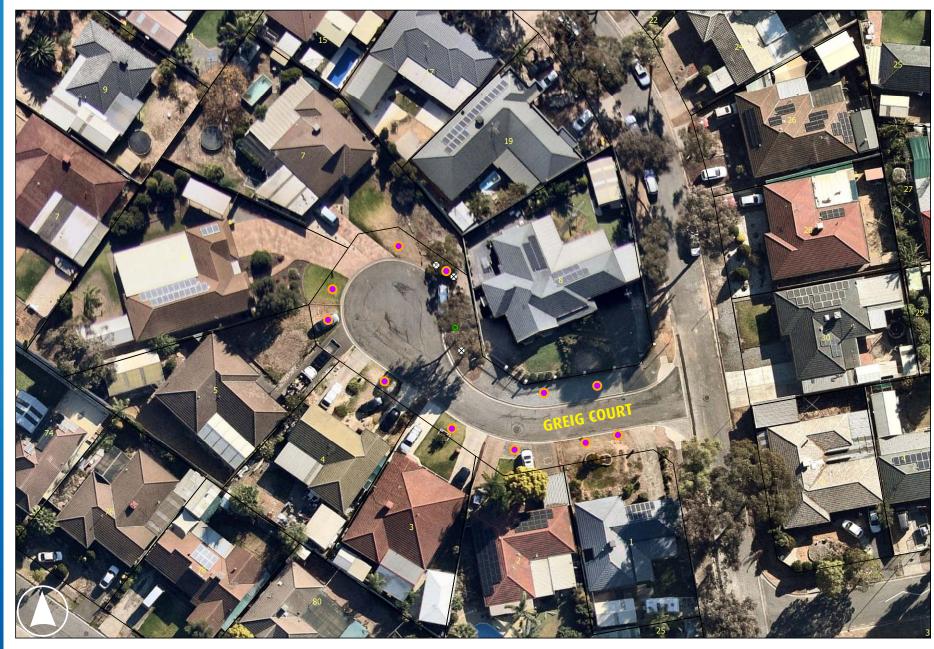

# Street Tree Renewal Program Community Information Greig Court, Paralowie

Retain
Retain Regulated Tree
Retain Significant Tree
Remove
Remove Regulated Tree
Remove Significant Tree
New Tree

Please note: Significant/Regulated trees nominated for removal on the map have not (at time of printing) been approved, and as such are subject to approval.