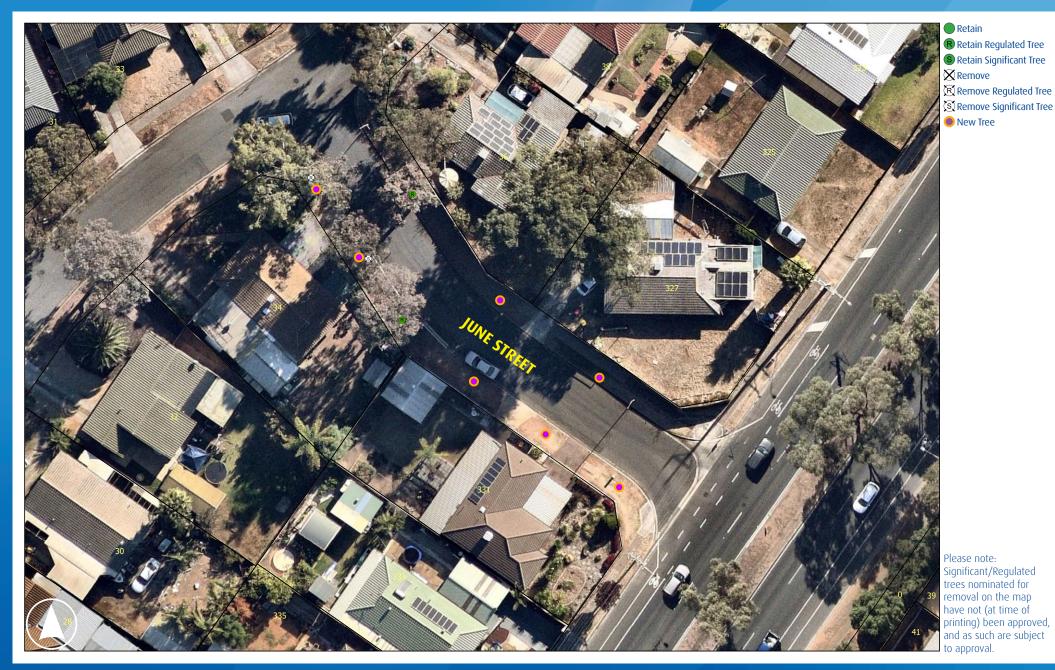

# Street Tree Renewal Program

**Community Information** 

June Street, Parafield Gardens

The City of Salisbury **invites you to vote** for which street tree species will be planted within your street.

Please find enclosed information relating to proposed tree species, trees to be removed, trees to be retained and new plantings.