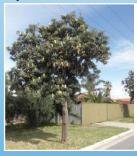

## Option 2: Both sides

Coast Banksia Banksia integrifolia

An evergreen tree, up to 8m in height, with an upright, open canopy. This tree produces decorative, yellow flowers that attracts birds. It is tolerant of a range of climatic conditions.

This tree is recommended for small verges and approved under powerlines.

Local example: Monarch Avenue, Parafield Gardens