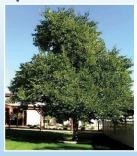

## Option 1: Both sides

Hong Kong Orchid Bauhinia x blakeana

An evergreen tree, up to 8m in height. It has a dense, rounded spreading crown with thick green bilobed leaves. It has fragrant pink flowers in summer, autumn and early winter. This tree tolerates a range of soil and climatic conditions and is recommended for small to medium verges.