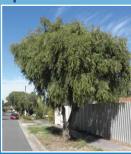

# **Option 3:** Both sides

Willow Myrtle Agonis flexuosa

An evergreen tree, up to 8m in height, with a rounded canopy of weeping foliage. Very small, fragrant, white flowers appear in late spring. This tree tolerates a range of soil and climatic conditions. It is recommended for medium verges. Local example: Elgar Avenue, Ingle Farm.