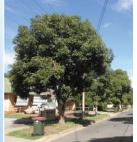

#### Brush Box Lophostemon confertus

An evergreen tree, up to 10m in height, with a rounded canopy. It has leathery, dark green foliage with smooth, mottled bark and white flowers. This tree is recommended for medium verges. Local example: Harvey Avenue, Salisbury; Baldock Road, Ingle Farm.