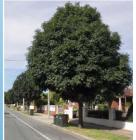

#### Crow's Ash Flindersia australis

An evergreen tree, up to 12m in height, with a dense canopy. Foliage is long and narrow, dark green in colour. Small, white flowers appear in summer. This tree is tolerant of a range of climatic conditions and is recommended for medium verges. Local example: Eddington Street, Parafield Gardens.