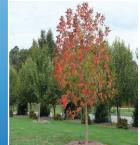

#### Sensation Box Elder Acer negundo 'Sensation'

A deciduous tree, up to 9m in height. It has a symmetrical upright crown with attractive bright red, orange and yellow in autumn. This tree tolerates a range of soil and climatic conditions and is recommended for small to medium verges.

Local example: Evergreen Drive, Salisbury North.

To register your vote for which options you prefer for your street, scan here using your mobile phone or smart device:

or visit: www.salisbury.sa.gov.au/treeprogram