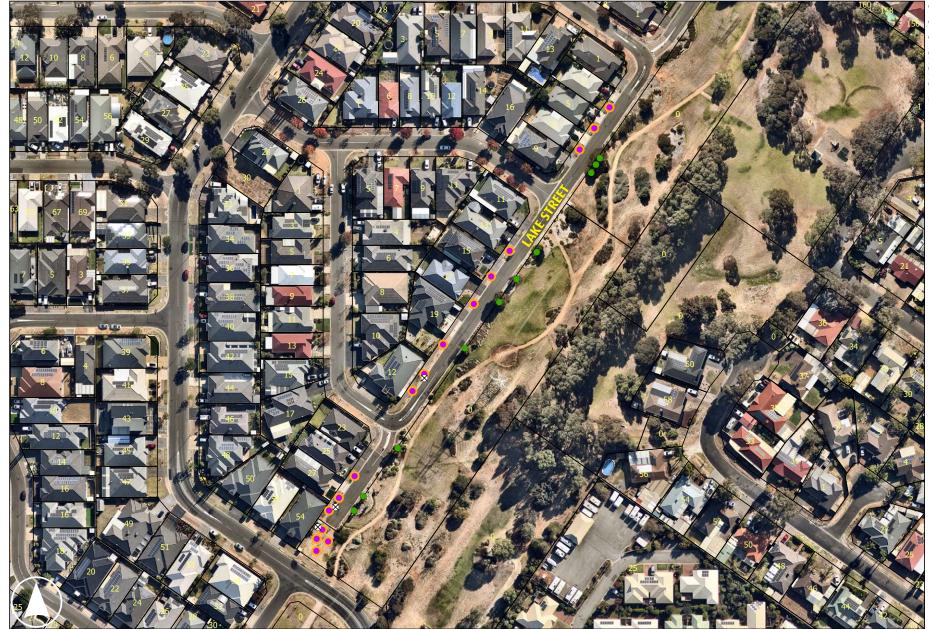

# Street Tree Renewal Program Community Information

Lake Street, Parafield Gardens

The City of Salisbury **invites you to vote** for which street tree species will be planted within your street.

Please find enclosed information relating to proposed tree species, trees to be removed, trees to be retained and new plantings.

## Street Tree Renewal Program Community Information Lake Street, Parafield Gardens

Retain
Retain Regulated Tree
Retain Significant Tree
Remove
Remove Regulated Tree
Remove Significant Tree
New Tree

Please note: Significant/Regulated trees nominated for removal on the map have not (at time of printing) been approved, and as such are subject to approval.