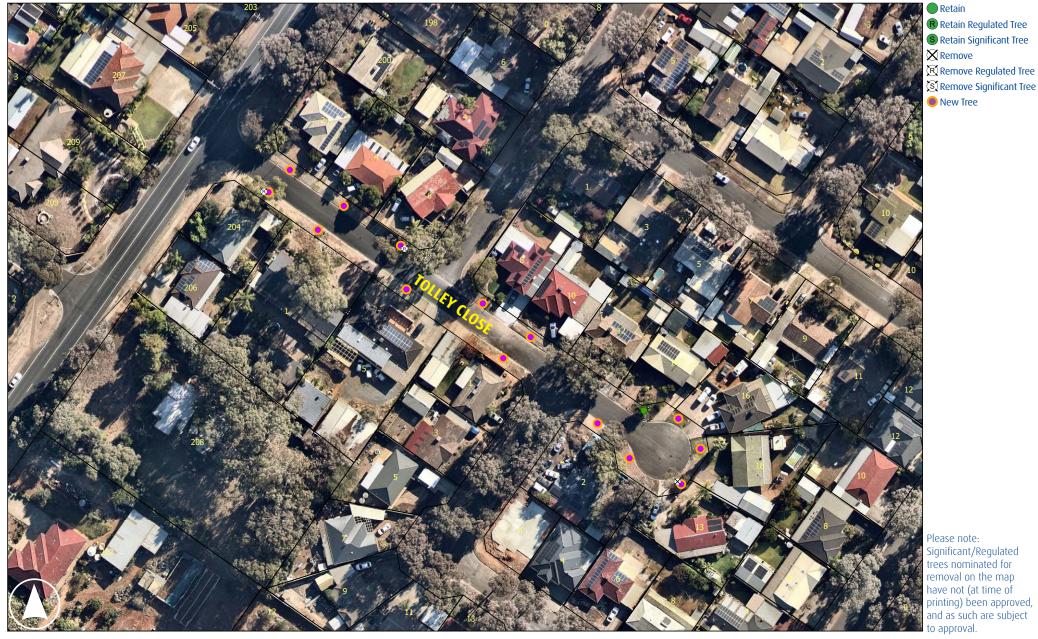

# Street Tree Renewal Program

**Community Information** 

Tolley Close, Paralowie

The City of Salisbury **invites you to vote** for which street tree species will be planted within your street.

Please find enclosed information relating to proposed tree species, trees to be removed, trees to be retained and new plantings.

# Street Tree Renewal Program Community Information Tolley Close, Paralowie