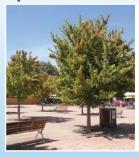

### Option 1: Both sides

Trident Maple Acer buergerianum

A deciduous tree, up to 8m in height. It has a rounded, dense canopy of bright green foliage that turns yellow, orange and red in autumn. This tree tolerates a wide range of soil and climatic conditions. This tree is recommended for small verges and approved under powerlines. Local example: Civic Square, Salisbury.