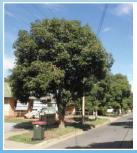

## Option 2: Both sides

Brush Box Lophostemon confertus

An evergreen tree, up to 10m in height, with a rounded canopy. It has leathery, dark green foliage with smooth, mottled bark and white flowers. This tree is recommended for medium verges. Local example: Harvey Avenue, Salisbury; Baldock Road, Ingle Farm.