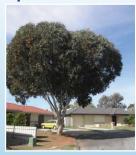

## Option 1: Both sides

Large Fruited SA Blue Gum Eucalyptus leucoxylon ssp. megalocarpa

An evergreen tree, up to 10m in height, with a dense, spreading canopy. It has prolific pink flowers that appear in late winter, spring and summer. It will tolerate a wide range of soil and climatic conditions. This tree is recommended for small to medium verges and is bird attracting.

Local example: Teresa Court. Paralowie.