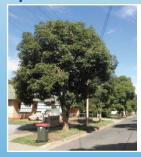

## Option 2: Both sides

Brush Box Lophostemon confertus

An evergreen tree, up to 10m in height, with a rounded canopy. It has leathery, dark green foliage with smooth, mottled bark and white flowers. This tree is recommended for medium verges. Local example: Harvey Avenue, Salisbury; Baldock Road, Ingle Farm.