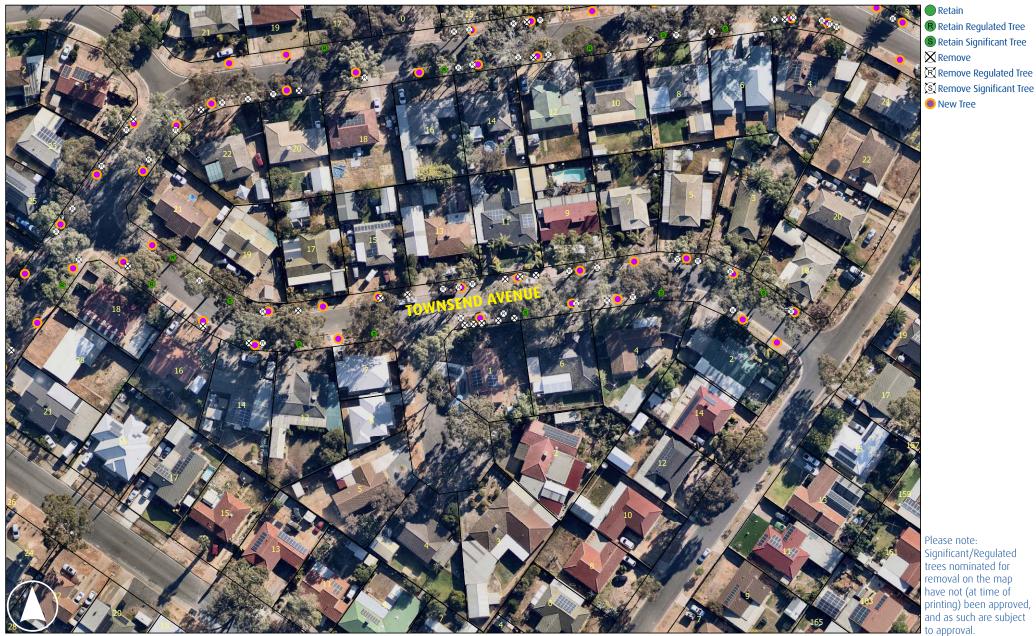

# Street Tree Renewal Program

**Community Information** 

Townsend Avenue, Parafield Gardens

The City of Salisbury **invites you to vote** for which street tree species will be planted within your street.

Please find enclosed information relating to proposed tree species, trees to be removed, trees to be retained and new plantings.

- www.salisbury.sa.gov.au/treeprogram
- (\*) 1300 67 65 03
- □ consultation@salisburytrees.com.au

## Street Tree Renewal Program Community Information Townsend Avenue, Parafield Gardens

Please note: Significant/Regulated trees nominated for removal on the map have not (at time of printing) been approved, and as such are subject