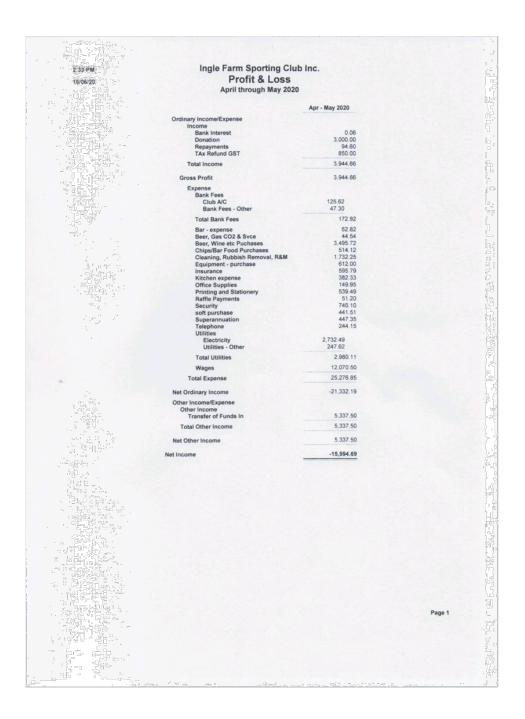

### To the Members of the R.S.L Salisbury Sub-Branch

We have completed the audit of the financial statements for the R.S.L Salisbury Sub-Branch, which comprise of the balance sheet as at 31<sup>st</sup> December 2019 and the income statement for the period 1<sup>st</sup> January 2019 to 31<sup>st</sup> December, 2019. Including cheques, deposit and receipts books, MYOB data files and other explanatory notes.

#### Treasurer's responsibility for the Financial Statements

The treasurer is responsible for the preparation and the true and fair presentation of these financial statements in accordance with the Australian Auditing Standards.

#### Auditor's responsibility

Our responsibility is to express an opinion on these financial statements based on our audit. We conducted our audit in accordance with the Australian Auditing Standards. Those standards require us to plan and perform the audit independently to obtain reasonable assurance to whether the financial statements are free from material misstatement.