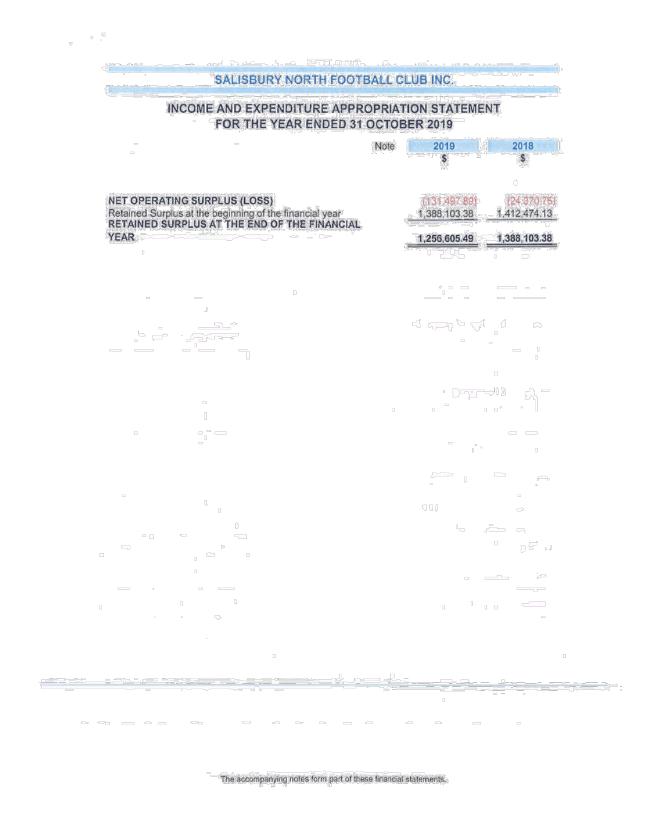

• Annual Revenue - \$341,785

• Amount Requested: \$5,000

• Why is funding required:

Funding is required to assist Salisbury United fully re-commence its operations once restrictions allow it to do so, given the significant loss of income that COVID has caused by the 17 week closure. The 17 weeks of shutdown has occurred at a time when income generation is at its peak in order to cover both season preparation costs, and competition operational costs. Salisbury United has been advised a number of players ore not returning due to the financial and social impacts COVID has had on players and their families. This has led to the complete withdrawal of the Club Senior Women's team. Kits for these withdrawn players had already been purchased and now no registration fees will come in to cover their cost. Additionally training has resumed up to a month before income generation via meal nights and games can occur. This results in significant electricity costs for lighting at weeknight training with no income to pay for this. The club also had to destroy much of its perishable stock it had only just purchased for the season start. All in all, there has been a significant hole in the years income, much of which comes in during the months of March, April and June as shown in last years P&L statement for these months - compared to this years for the same months.

- Number of Members 225 (99% reside in CoS)
- Breakdown of funding requested:

Macron Clothing - \$8,000

Canteen Stock - \$2,000

Electricity Costs - \$5,000

Pitch Preparation and returfing costs - \$11,000

Registration fees for lost players but still payable to Football SA - \$3,700

- 3.4 The application did not include the ABN information however this has been clarified and confirmed with the Club representative.
- 3.5 It is recommended that \$5,000 is allocated to Salisbury United Soccer to be utilized towards the following:
  - Macron Clothing