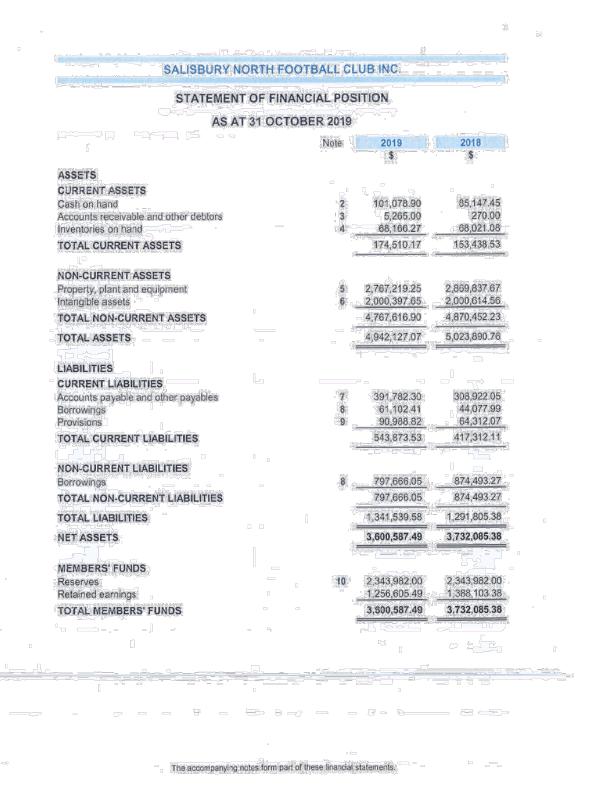

• Annual Revenue - \$341,785

• Amount Requested: \$5,000

• Why is funding required:

Funding is required to assist Salisbury United fully re-commence its operations once restrictions allow it to do so, given the significant loss of income that COVID has caused by the 17 week closure. The 17 weeks of shutdown has occurred at a time when income generation is at its peak in order to cover both season preparation costs, and competition operational costs. Salisbury United has been advised a number of players ore not returning due to the financial and social impacts COVID has had on players and their families. This has led to the complete withdrawal of the Club Senior Women's team. Kits for these withdrawn players had already been purchased and now no registration fees will come in to cover their cost. Additionally training has resumed up to a month before income generation via meal nights and games can occur. This results in significant electricity costs for lighting at weeknight training with no income to pay for this. The club also had to destroy much of its perishable stock it had only just purchased for the season start. All in all, there has been a significant hole in the years income, much of which comes in during the months of March, April and June as shown in last years P&L statement for these months - compared to this years for the same months.

- Number of Members 225 (99% reside in CoS)
- Breakdown of funding requested:

Macron Clothing - \$8,000

Canteen Stock - \$2,000

Electricity Costs - \$5,000

Pitch Preparation and returfing costs - \$11,000

Registration fees for lost players but still payable to Football SA - \$3,700

- 3.4 The application did not include the ABN information however this has been clarified and confirmed with the Club representative.
- 3.5 It is recommended that \$5,000 is allocated to Salisbury United Soccer to be utilized towards the following:
  - Macron Clothing