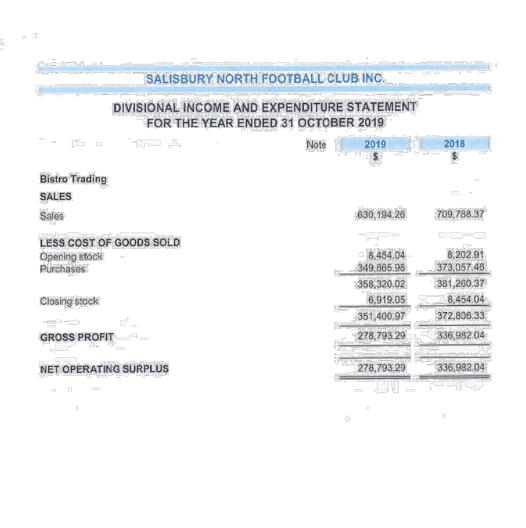

• Annual Revenue - \$341,785

• Amount Requested: \$5,000

• Why is funding required:

Funding is required to assist Salisbury United fully re-commence its operations once restrictions allow it to do so, given the significant loss of income that COVID has caused by the 17 week closure. The 17 weeks of shutdown has occurred at a time when income generation is at its peak in order to cover both season preparation costs, and competition operational costs. Salisbury United has been advised a number of players ore not returning due to the financial and social impacts COVID has had on players and their families. This has led to the complete withdrawal of the Club Senior Women's team. Kits for these withdrawn players had already been purchased and now no registration fees will come in to cover their cost. Additionally training has resumed up to a month before income generation via meal nights and games can occur. This results in significant electricity costs for lighting at weeknight training with no income to pay for this. The club also had to destroy much of its perishable stock it had only just purchased for the season start. All in all, there has been a significant hole in the years income, much of which comes in during the months of March, April and June as shown in last years P&L statement for these months - compared to this years for the same months.

- Number of Members 225 (99% reside in CoS)
- Breakdown of funding requested:

Macron Clothing - \$8,000

Canteen Stock - \$2,000

Electricity Costs - \$5,000

Pitch Preparation and returfing costs - \$11,000

Registration fees for lost players but still payable to Football SA - \$3,700

- 3.4 The application did not include the ABN information however this has been clarified and confirmed with the Club representative.
- 3.5 It is recommended that \$5,000 is allocated to Salisbury United Soccer to be utilized towards the following:
  - Macron Clothing