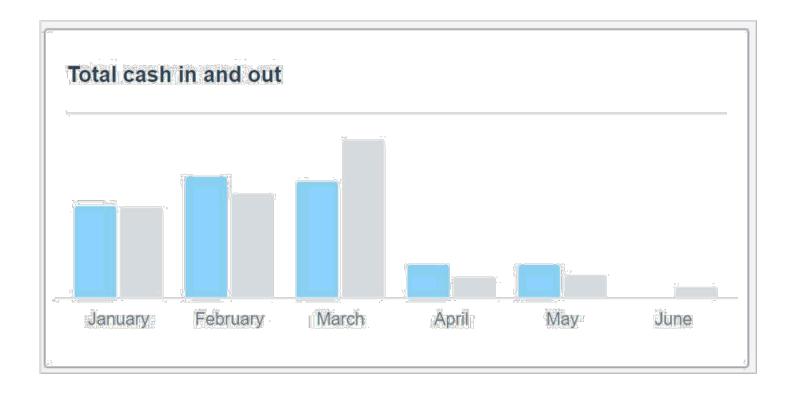

• Annual Revenue - \$341,785

• Amount Requested: \$5,000

• Why is funding required:

Funding is required to assist Salisbury United fully re-commence its operations once restrictions allow it to do so, given the significant loss of income that COVID has caused by the 17 week closure. The 17 weeks of shutdown has occurred at a time when income generation is at its peak in order to cover both season preparation costs, and competition operational costs. Salisbury United has been advised a number of players ore not returning due to the financial and social impacts COVID has had on players and their families. This has led to the complete withdrawal of the Club Senior Women's team. Kits for these withdrawn players had already been purchased and now no registration fees will come in to cover their cost. Additionally training has resumed up to a month before income generation via meal nights and games can occur. This results in significant electricity costs for lighting at weeknight training with no income to pay for this. The club also had to destroy much of its perishable stock it had only just purchased for the season start. All in all, there has been a significant hole in the years income, much of which comes in during the months of March, April and June as shown in last years P&L statement for these months - compared to this years for the same months.