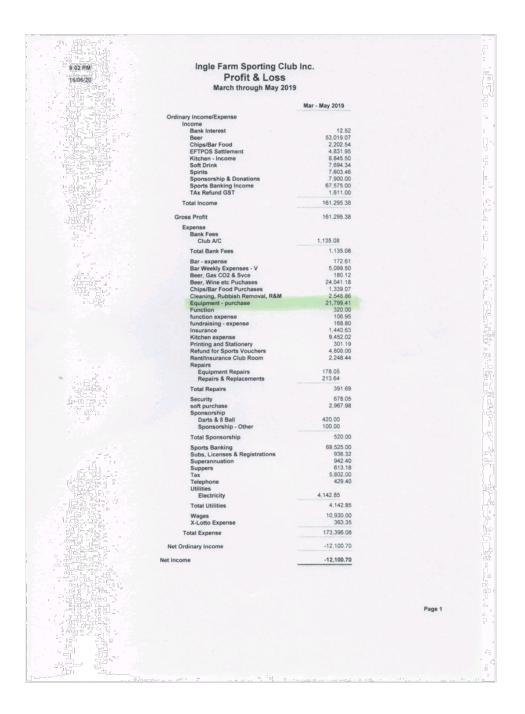

### To the Members of the R.S.L Salisbury Sub-Branch

We have completed the audit of the financial statements for the R.S.L Salisbury Sub-Branch, which comprise of the balance sheet as at 31<sup>st</sup> December 2019 and the income statement for the period 1<sup>st</sup> January 2019 to 31<sup>st</sup> December, 2019. Including cheques, deposit and receipts books, MYOB data files and other explanatory notes.

#### Treasurer's responsibility for the Financial Statements

The treasurer is responsible for the preparation and the true and fair presentation of these financial statements in accordance with the Australian Auditing Standards.

#### Auditor's responsibility

Our responsibility is to express an opinion on these financial statements based on our audit. We conducted our audit in accordance with the Australian Auditing Standards. Those standards require us to plan and perform the audit independently to obtain reasonable assurance to whether the financial statements are free from material misstatement.